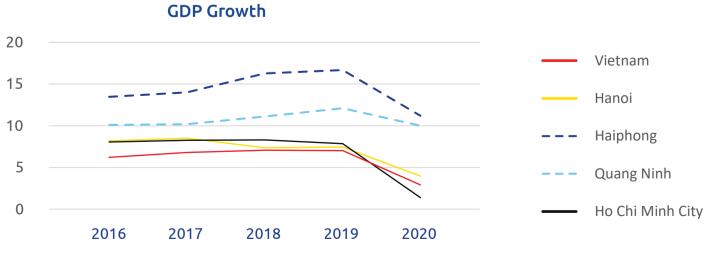

## WHERE THE TRADE FLOWS GO?

North Vietnam the next manufacturing and logistics hub of Southeast Asia

Quang Ninh and Haiphong are outpacing other cities & provinces in terms of economic growth over past four years.