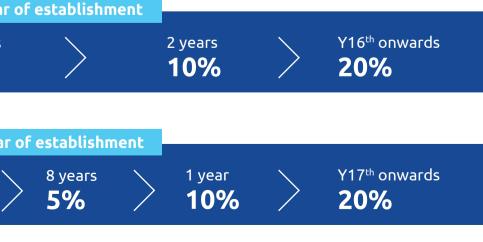

## **ECONOMIC ZONE TAX INCENTIVE**

- > On average 4.35% Corporate Income Tax for the first 15 years.
- > Applied from the first commercial invoice.
- > Maximum delay of 3 years in case of no profit.
- > Normal Corporate Income Tax rate: 20%.

| Case 1: Making profit from 1 <sup>st</sup> year |   |                      |  |
|-------------------------------------------------|---|----------------------|--|
| First 4 years<br><b>0%</b>                      | > | 9 years<br><b>5%</b> |  |

| Case 2: Mak | ing prof     | fit from 4 <sup>th</sup> y | /еаг |
|-------------|--------------|----------------------------|------|
| 3 years     | $\mathbf{X}$ | 4 years                    |      |
| No Profit   |              | 0%                         | /    |