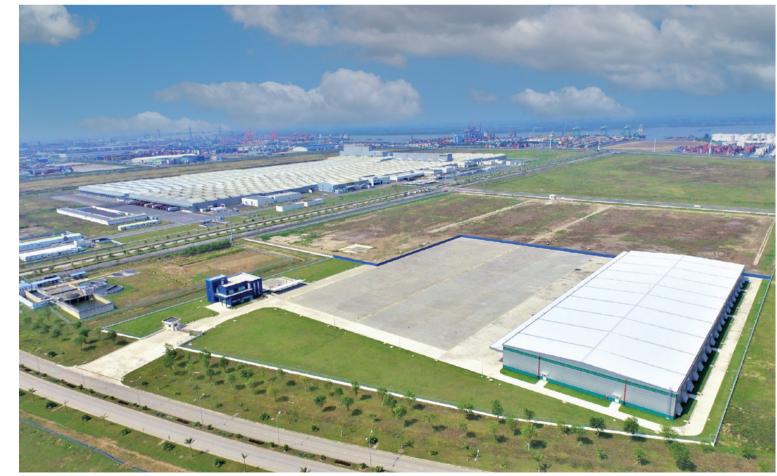

** 

DEEP C Industrial Zones was first established in 1997 in Haiphong City with the development of Dinh Vu Industrial Zone (DVIZ/DEEP C Haiphong I), a collaboration between the Belgian group Rent-A-Port and Vietnamese local authority. Since then, we have evolved to be one of the largest industrial zone developers in Vietnam with a total of 5 industrial zones and +3,500ha of land for lease in Haiphong city & Quang Ninh province, supported by general infrastructures and reliable utilities.



## THE GATEWAY OF NORTH VIETNAM TO THE WORLD

## STRATEGIC LOCATION

At the centre of North Vietnam's world-class multimodal transportation network

## **PORT INVESTMENT OPPORTUNITIES**



2 General Ports: **50,000 DWT - 100,000 DWT** 4 Liquids Ports: **40,000 DWT** 

## **INDUSTRIAL LAND FOR LEASE**



Ports approved in National Port Master Plan

## **RELIABLE UTILITIES AND SERVICES**



#### Power



- > Reliable incoming source (national grid & regional grid as backup).
- > Underground distribution.
- > Redundant network design.
- > Ongoing development of renewable energy.

#### **Jetty**

Water & Wastewater

> Redundant treated water

> Central wastewater

Telecommunication

networks. Flexibility to choose

between different suppliers.

Redundant distribution

supply.

steam.

Network

- > Operation and Management by DEEP C
- > Supporting piperack for pipeline from Jetty to customer's project.
- > 24/7 CCTV surveillance at the jetty with coverage over all berths.
- > Annual drills of firefighting and oil spill response.
- > Periodic inspection of clients' pipelines.

#### **Energy H