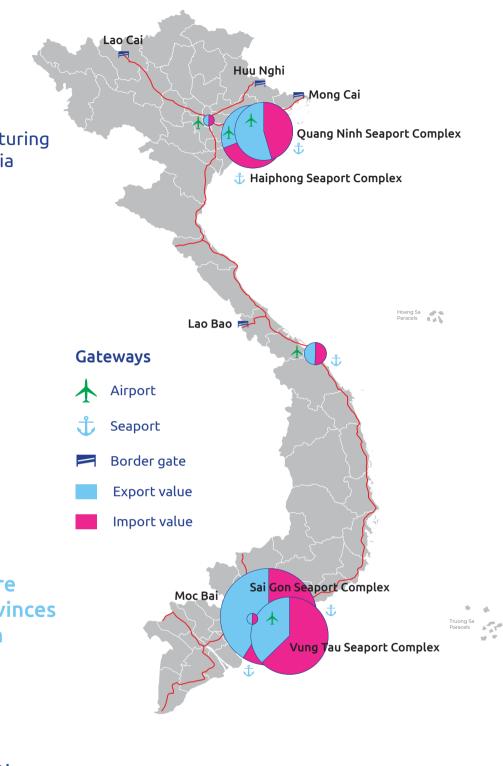

## THE GATEWAY OF NORTH VIETNAM TO THE WORLD

## STRATEGIC LOCATION

At the centre of North Vietnam's world-class multimodal transportation network