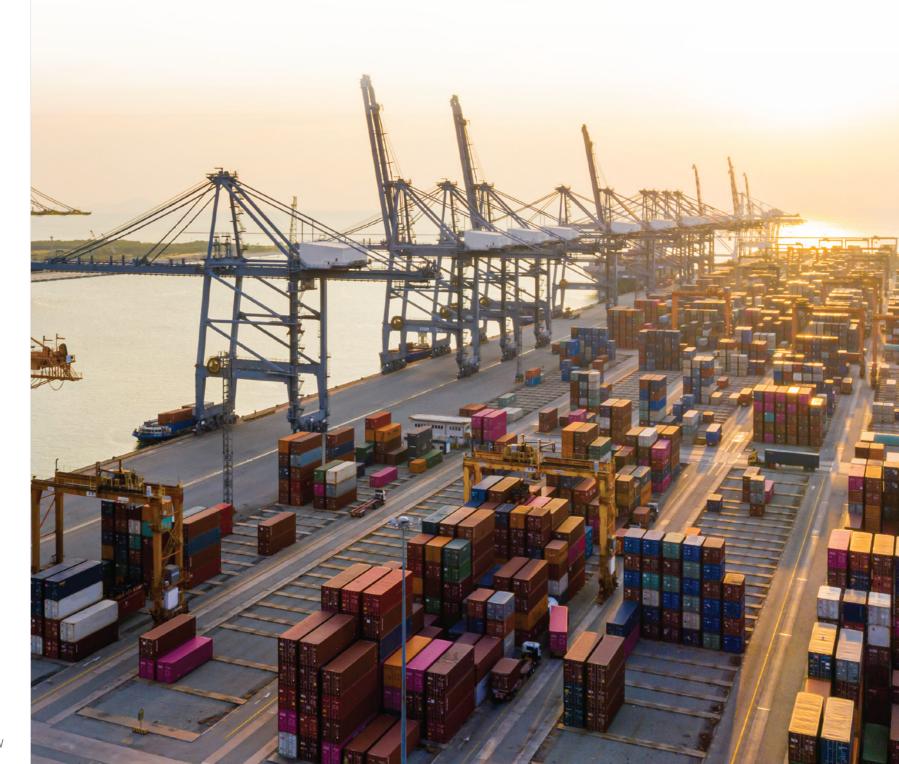

# **PORT INVESTMENT**

#### DEEP C Port

## Deep Sea Port

# Cargos: 419,351 TEUs (2019) # Cargos: est. 120 mil. tons (2030) Operational: May 2018