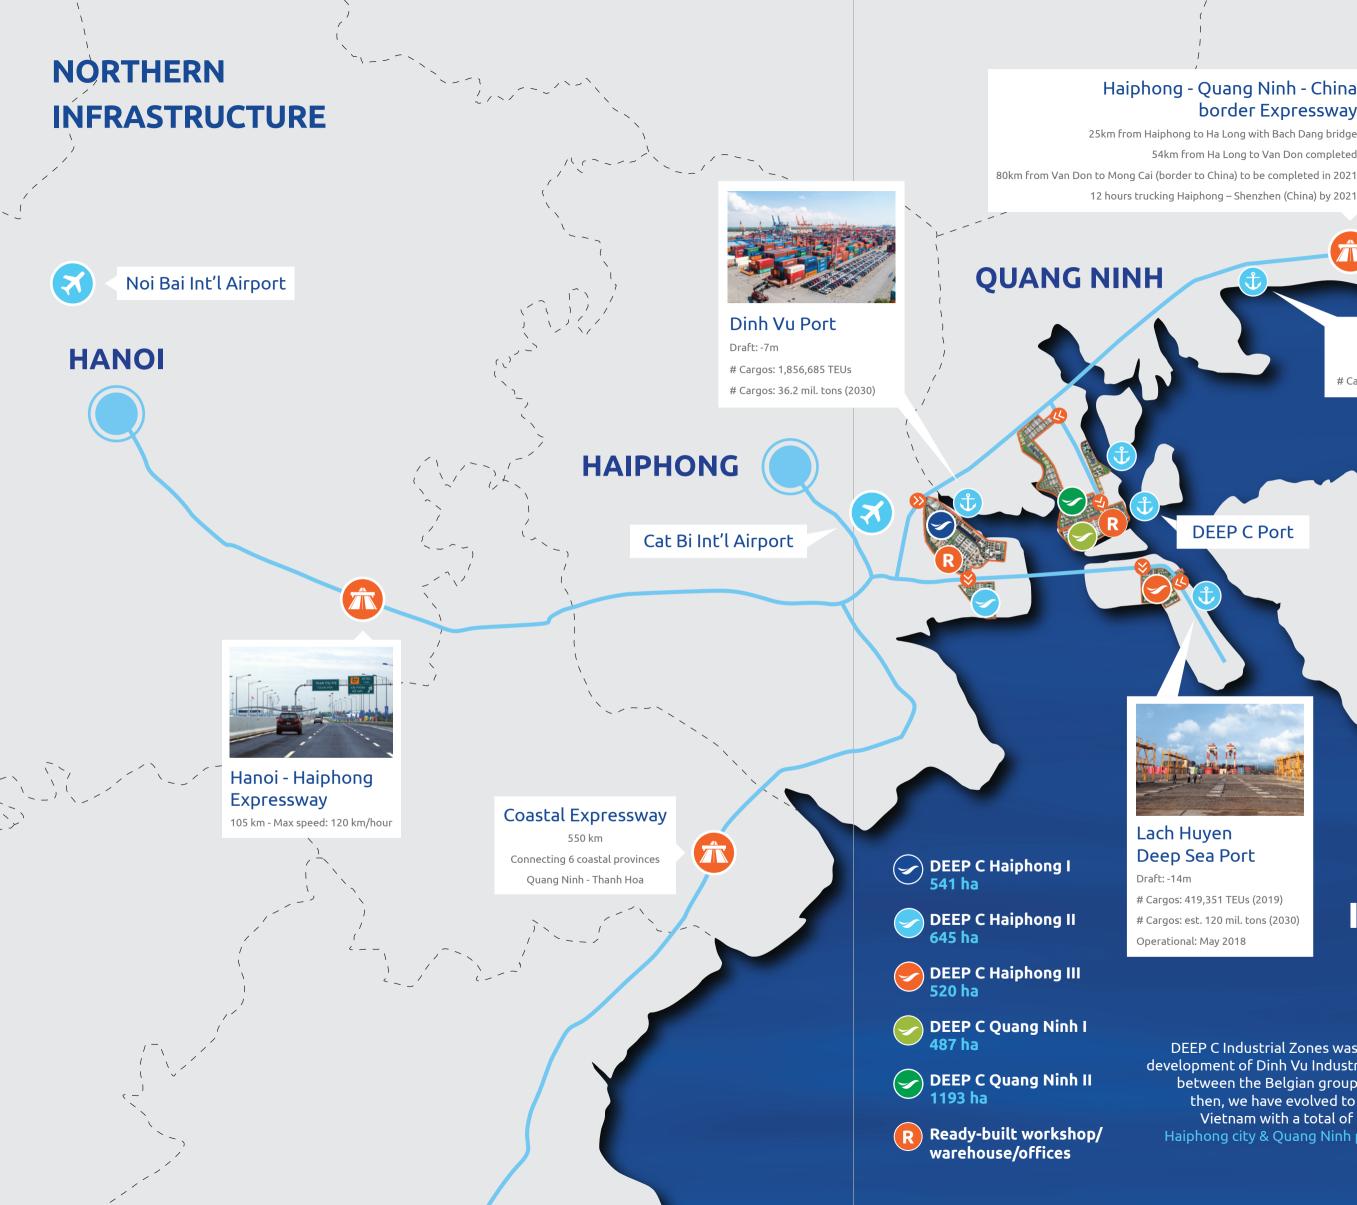

#### Haiphong - Quang Ninh - China border Expressway

25km from Haiphong to Ha Long with Bach Dang bridge 54km from Ha Long to Van Don completed 12 hours trucking Haiphong – Shenzhen (China) by 2021

Van Don Int'l Airport

#### Cai Lan Port Draft: -10m

 $(\boldsymbol{\varkappa})$ 

#### DEEP C Port

## Deep Sea Port

# Cargos: 419,351 TEUs (2019) # Cargos: est. 120 mil. tons (2030) Operational: May 2018

## **DEEP C INDUSTRIAL ZONES**

**INTERNATIONAL TRADE Gateway of North Vietnam** 

DEEP C Industrial Zones was first established in 1997 in Haiphong City with the development of Dinh Vu Industrial Zone (DVIZ/DEEP C Haiphong I), a collaboration between the Belgian group Rent-A-Port and Vietnamese local authority. Since then, we have evolved to be one of the largest industrial zone developers in Vietnam with a total of 5 industrial zones and +3,500ha of land for lease in Haiphong city & Quang Ninh province, supported by general infrastructures and reliable utilities.

## **PORT INVESTMENT OPPORTUNITIES**

2 General Ports: **50,000 DWT - 100,000 DWT** 4 Liquids Ports: **40,000 DWT** 

## **INDUSTRIAL LAND FOR LEASE**

Ports approved in National Port Master Plan